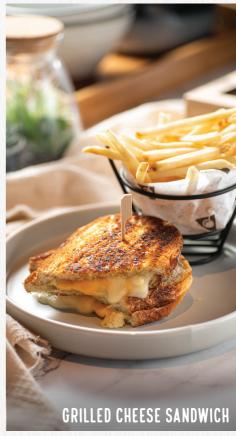

#### GRILLED CHEESE SANDWICH

sourdough, cheddar cheese, mozzarella cheese, Charleston pepper