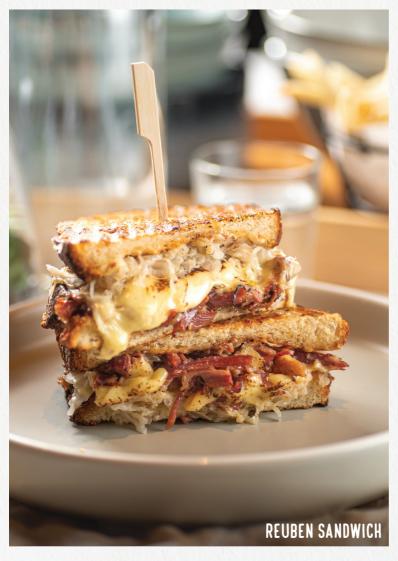

#### **REUBEN SANDWICH**

housemade corned beef, sourdough, sauerkraut, swiss cheese, russian sauce

30

35