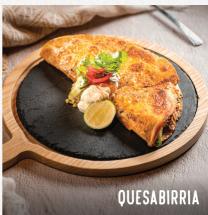

#### QUESABIRRIA OF 30

slow cooked shredded spicy chicken, tortilla, chili oil, pico de gallo, sour cream, guacamole