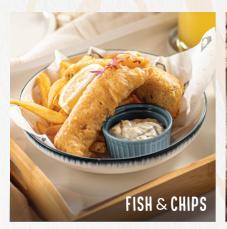

#### FISH & CHIPS 28

crisp<mark>y</mark>, battered barra<mark>mund</mark>i, French fries, classic tar<mark>tar s</mark>auce