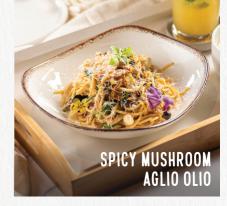

## SPICY MUSHROOM AGLIO OLIO spaghetti tossed with shimeji mushroom,

spagnetti tossed with snimeji mushroom, shiitake and king mushroom, garlic, chili flakes, spinach, parmesan cheese.