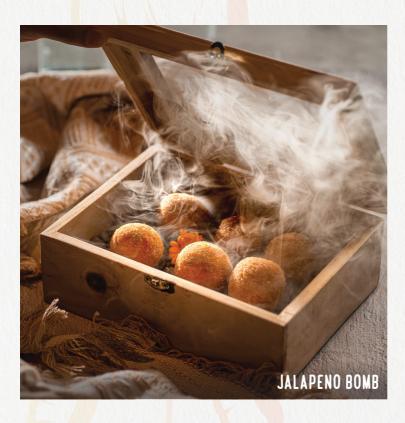

#### JALAPENO BOMB @ 💇

breaded deep fried jalapeno, cream cheese and cheddar cheese

28