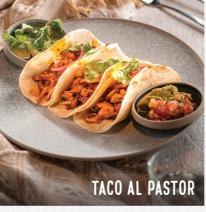

#### TACO AL PASTOR OF

al-pastor marinade chicken, flour tortilla, onion, pico de gallo, coriander, pineapple, lime, guacamole, sour cream, hot sauce