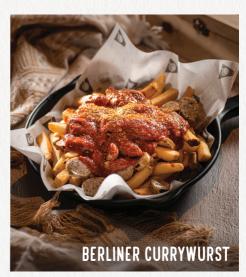

#### LOADED DIRTY FRIES

toppings to choose:

| · Queso                           | 30 |
|-----------------------------------|----|
| · Berliner Currywurst             | 30 |
| · The Luxe Edition: Truffle Fries | 30 |